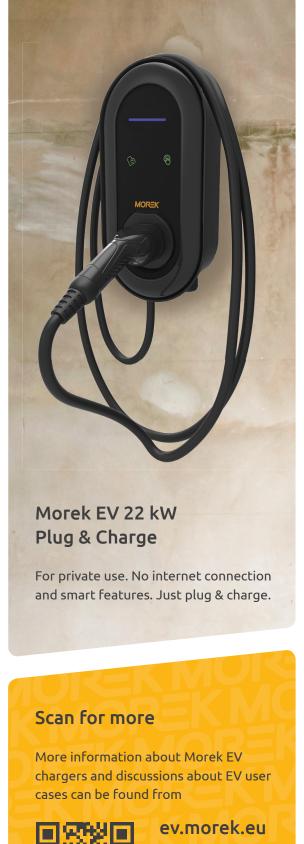

- EV 22 kW charger
- LED indicator
- 5m cable
- Type 2 connector

| Product ID                  | MEV22NNNN5T2                                                                                                                                                                   |
|-----------------------------|--------------------------------------------------------------------------------------------------------------------------------------------------------------------------------|
| Charging mode               | Level 2                                                                                                                                                                        |
| Connector type              | Type 2 connector with 5m cable                                                                                                                                                 |
| Charging control            | Plug-and-Charge                                                                                                                                                                |
| Internet connection         | No                                                                                                                                                                             |
| External communication      | RS485                                                                                                                                                                          |
| IP protection               | IP55                                                                                                                                                                           |
| Impact strength             | IK10                                                                                                                                                                           |
| Display                     | No                                                                                                                                                                             |
| LED indicator               | LED color indicators                                                                                                                                                           |
| Communication protocol      | -                                                                                                                                                                              |
| Background functions        | -                                                                                                                                                                              |
| Reports                     | -                                                                                                                                                                              |
| Standard and CE certificate |                                                                                                                                                                                |
| Leakage protection          | TypeB (AC30mA + DC6mA)                                                                                                                                                         |
| Mounting                    | Wall / Stand                                                                                                                                                                   |
| Stand / ground mount        | Available, not included                                                                                                                                                        |
| Cooling method              | Natural Cooling                                                                                                                                                                |
| Power network configuration | TN / TT -> (3P+N+PE ), TN / TT -> (1P+N+PE )                                                                                                                                   |
| Efficiency                  | >99%                                                                                                                                                                           |
| Power meter                 | No                                                                                                                                                                             |
| AC power Input rating       | 3-phase 400V±20% / 1-phase 230V±20%                                                                                                                                            |
| Rated frequency             | 50/60 Hz                                                                                                                                                                       |
| Output current              | 32 A / 16 A                                                                                                                                                                    |
| Output power                | 22 kW/ 11 kW/ 7.4 kW                                                                                                                                                           |
| DLM function                | Available, CT not included                                                                                                                                                     |
| Storage temperature         | -40 to 75°C ambient                                                                                                                                                            |
| Operating temperature       | -30 to 55°C ambient                                                                                                                                                            |
| Operating humidity          | Up to 95% non-condensing                                                                                                                                                       |
| Altitude                    | ≤2000m                                                                                                                                                                         |
| Electrical protection       | Over/Under Voltage Protection,<br>Over Load Protection, Short Circuit<br>Protection, Earth Leakage Protection,<br>Ground Protection, Over-temp<br>Protection, Surge Protection |
| Dimensions mm               | 455 (h) x260 (w) x150 (d)                                                                                                                                                      |
| Weight kg                   | 5,9                                                                                                                                                                            |
| Warranty                    | 24 months                                                                                                                                                                      |