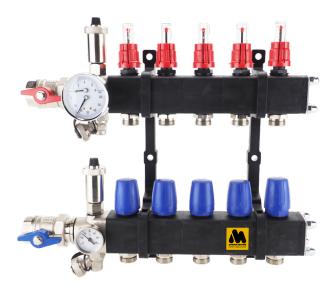

## Floor heating manifold

The MAGNUM Premium Plastic Open manifold consists of individual plastic elements that are connected by threaded rods. This makes the manifold modular.

The individual elements are made of a glass-fibre reinforced polyamide plastic that is very suitable for high and low temperatures. The elements have a double-walled construction that automatically forms an insulating layer. This makes this manifold extremely suitable for heating, but also for cooling. This insulating layer practically eliminates the formation of condensation on the manifold. This manifold is increasingly used in combination with a heat pump, which heats in the winter and cools in the summer. This manifold is equipped as standard with 1" ball valves, 2 automatic air vents, 2 filler drain valves, thermometer and a thermo-manometer.

## **Technical details**

- Constructed from separate plastic elements, with a 10 year guarantee
- Thermostatic group valves M30x 1,5 suitable for MAGNUM actuators
- Groups fitted with a professional flow meter with a range of 0-2,5L/min
- Group connections suitable for ¾" Eurocones
- Primary connection 1" Sealable by ball valves
- Manifold is supplied with mounting material as standard
- Ball valve 1" with red handle
- Flowmeter Camflux 2,5 L/m- 1/2"
- Bi-metal thermometer incl. DB
- Automatic air vent nickel-plated 1/2" + O-ring
- Ball valve 1" with blue handle