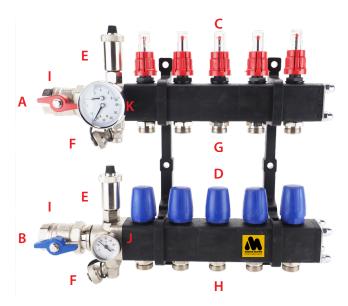

Stevinweg 8 4691SM Tholen The Netherlands

- A. Supply pipe (central heating)
- B. Return pipe (central heating)
- C. Flow meter
- D. Group valves
- E. Automatic air vent
- F. Filling Nipple
- G. Supply MAGNUM Tube
- H. Return MAGNUM Tube
- I. Ball valve
- J. Temperature indicator
- K. Thermo/Manometer