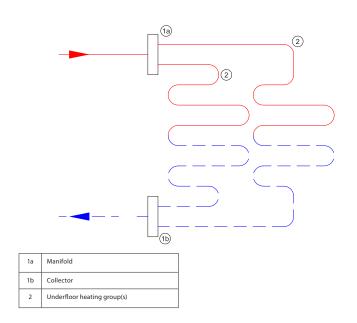

Stevinweg 8 4691SM Tholen The Netherlands

- A. Supply pipe (central heating)
- B. Return pipe (central heating)
- C. Flow meter
- D. Group valves
- E. Automatic air vent
- F. Filling Nipple
- G. Supply MAGNUM Tube
- H. Return MAGNUM Tube
- I. Ball valve
- J. Temperature indicator
- K. Thermo/Manometer